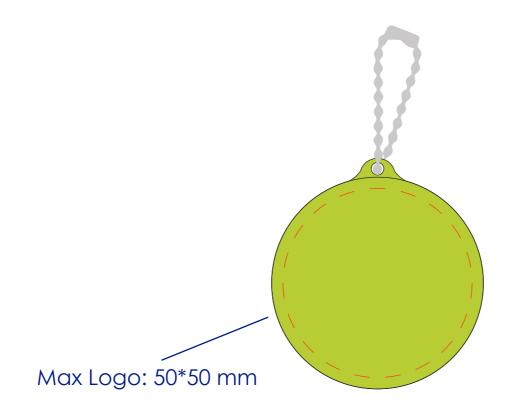

### **Product Colour**

Yellow

Round Hard Reflective Keyrings 56 mm \* 56 mm Branding Method: Silk Print

## **Logo Size**

**Ball Chain** 