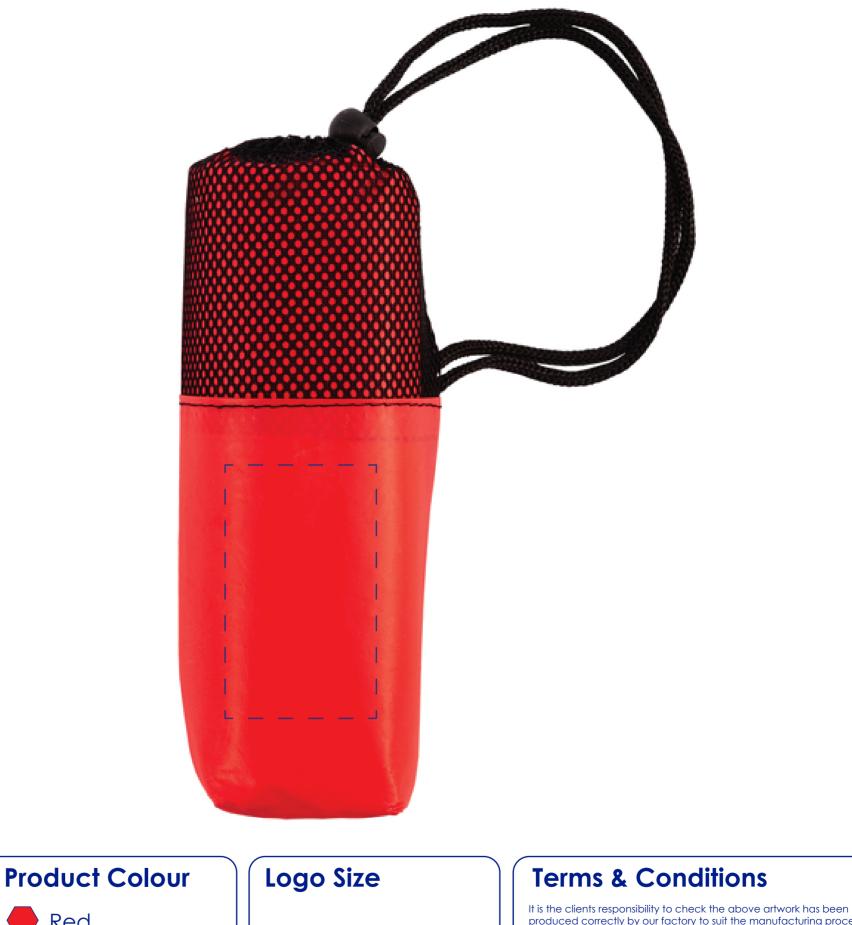

## **Approval Proof**

Colours

Text

Red

**Premium Poncho with Case** 1,230mm x 1,000mm x 2mm

**Branding Method: Pad Printed** 

produced correctly by our factory to suit the manufacturing process. Whilst every effort has been made to copy the artwork provided, certain pantones have a tolerance of -10% +10% colour variation. Please note colours can vary from monitor so always check the pantone. Any correction/amendments after Moulds/Screens have been created will result in a new Mould/Screen being required and charged By signing off acceptance you have agreed to proceed and such no errors or omissions can be accepted or highlighted once the goods have been delivered.