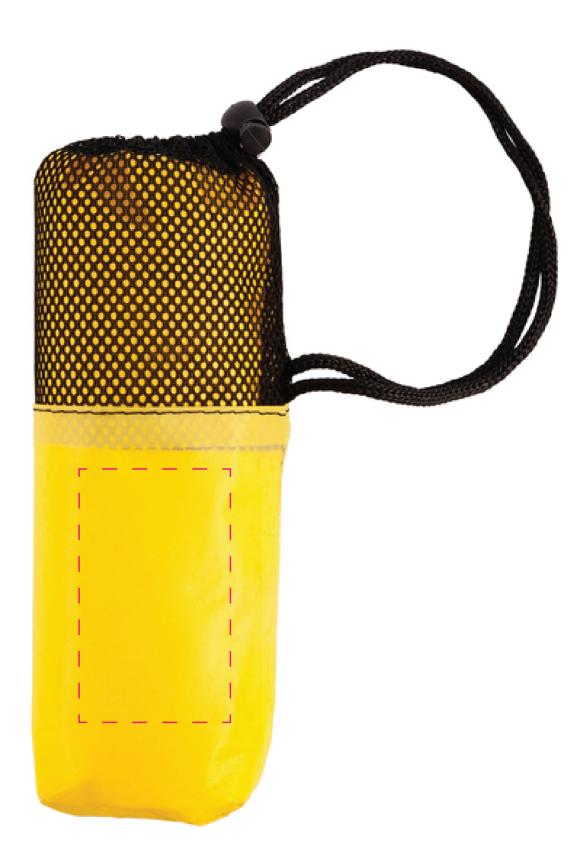

## **Product Colour**

Yellow

Premium Poncho with Case 1,230mm x 1,000mm x 2mm Branding Method: Pad Printed