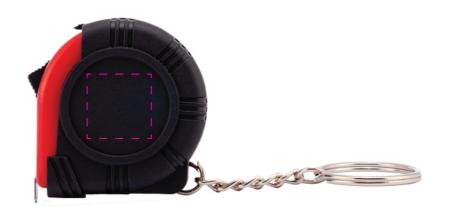

### **Product Colour**

Black with Red

**1m Tape Measure Keyring** 42mm x 38mm x 14mm **Branding Method: Digital Print** 