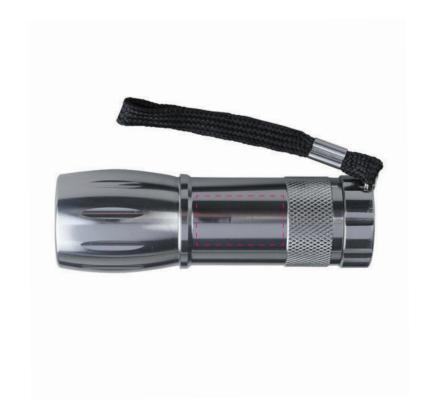

#### **Product Colour**

Silver

Premium Aluminium LED Torch 92mm x 30mm x 30mm Branding Method: Laser Engraved