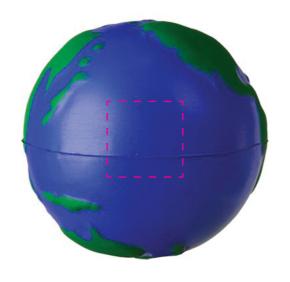

#### **Product Colour**

Blue & Green

Globe Stress Ball 65mm diameter Branding Method: Pad Printed

## Logo Size