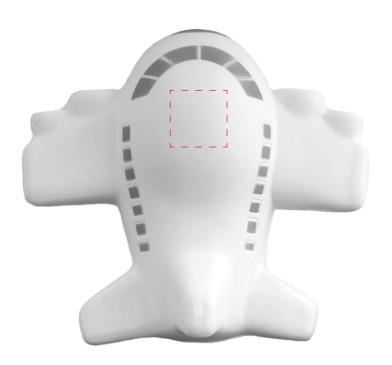

#### **Product Colour**

White

Stress Plane 90mm x 90mm x 15mm Branding Method: Pad Printed

## **Logo Size**