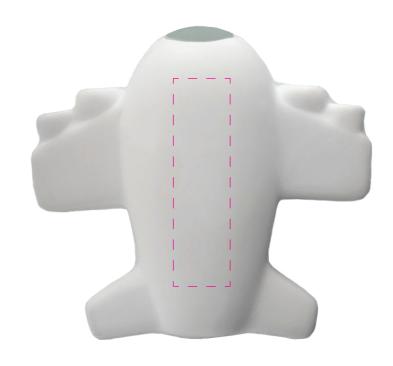

#### **Product Colour**

White

Stress Plane 90mm x 90mm x 15mm Branding Method: Pad Printed

## **Logo Size**