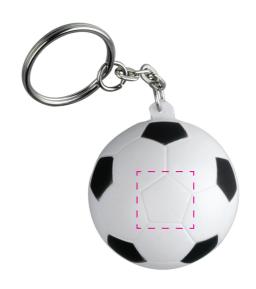

#### **Product Colour**

White & Black

Sress Football Keyring 40mm diameter Branding Method: Pad Printed

## **Logo Size**

Print Area: 15mm x 15mm