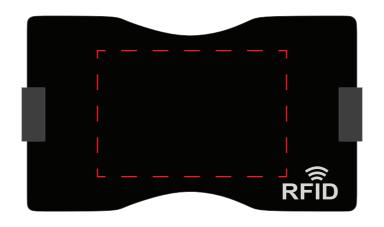

#### **Product Colour**

Black

Aluminium RFID Card Wallet 89mm x 58mm x 7mm Branding Method: Pad Printed

# Logo Size

Print Area: 50mm x 40mm