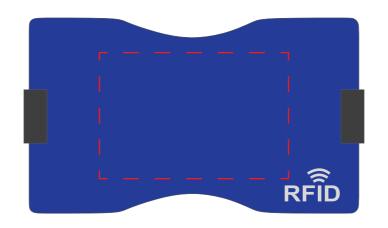

#### **Product Colour**

Blue

Aluminium RFID Card Wallet 89mm x 58mm x 7mm Branding Method: Pad Printed

## **Logo Size**

Print Area: 50mm x 40mm