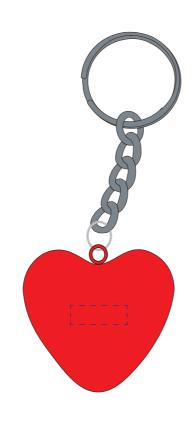

#### **Product Colour**

Red

**Stress Heart Keyring** 40mm x 30mm x 30mm **Branding Method: Digital Print** 