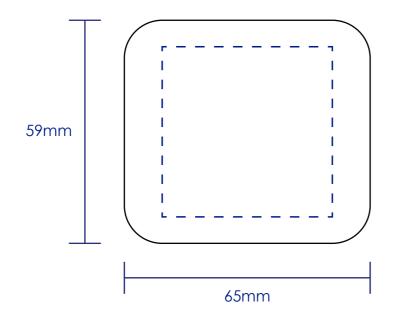

### **Product Colour**

Blue

65mm x 59mm x 28mm 3-in-1 Charging Box **Branding Method: Digital Printed** 

# **Logo Size**

Print Area: 45mm x 45mm