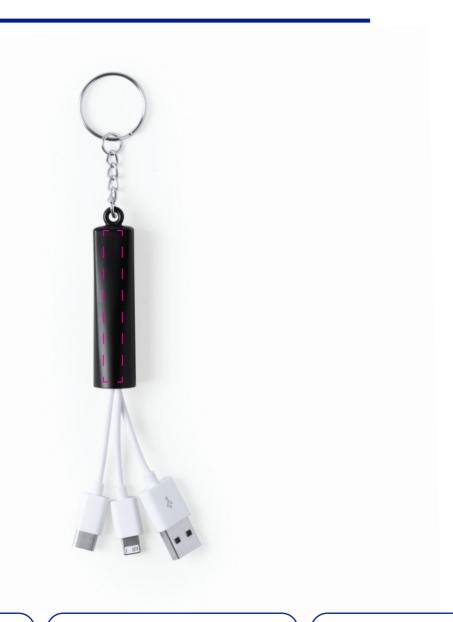

### **Product Colour**

Black

Light Up 2-in-1 Charger 130mm x 13mm x 13mm Branding Method: Laser Engraved