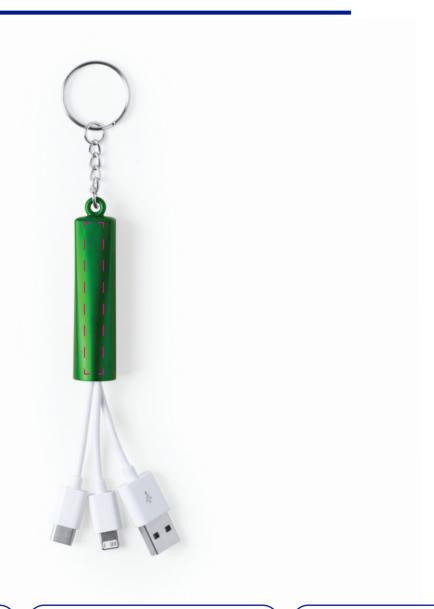

### **Product Colour**

Green

Light Up 2-in-1 Charger 130mm x 13mm x 13mm Branding Method: Laser Engraved