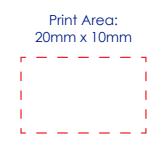

# **Approval Proof**



## Colours



Text

#### **Product Colour**



Blue

Double USB Car Charger 80mm x 37mm x 26mm Branding Method: Pad Printed

# Logo Size



## **Terms & Conditions**

It is the clients responsibility to check the above artwork has been produced correctly by our factory to suit the manufacturing process. Whilst every effort has been made to copy the artwork provided, certain pantones have a tolerance of -10% +10% colour variation. Please note colours can vary from monitor so always check the pantone. Any correction/amendments after Moulds/Screens have been created will result in a new Mould/Screen being required and charged By signing off acceptance you have agreed to proceed and such no errors or omissions can be accepted or highlighted once the goods have been delivered.



Please note small texts may fill and become illegible