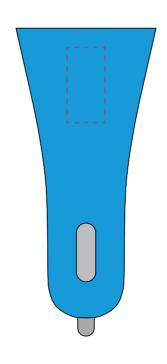

#### **Product Colour**

Blue

Double USB Car Charger 80mm x 37mm x 26mm Branding Method: Pad Printed