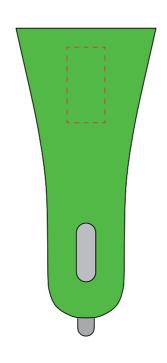

#### **Product Colour**

Green

Double USB Car Charger 80mm x 37mm x 26mm Branding Method: Pad Printed