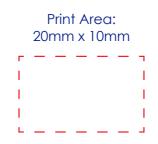

# **Approval Proof**



## **Colours**



Text

#### **Product Colour**



Green

Double USB Car Charger 80mm x 37mm x 26mm Branding Method: Pad Printed

# **Logo Size**



### **Terms & Conditions**

It is the clients responsibility to check the above artwork has been produced correctly by our factory to suit the manufacturing process. Whilst every effort has been made to copy the artwork provided, certain pantones have a tolerance of -10% +10% colour variation. Please note colours can vary from monitor so always check the pantone. Any correction/amendments after Moulds/Screens have been created will result in a new Mould/Screen being required and charged By signing off acceptance you have agreed to proceed and such no errors or omissions can be accepted or highlighted once the goods have been delivered.



Please note small texts may fill and become illegible