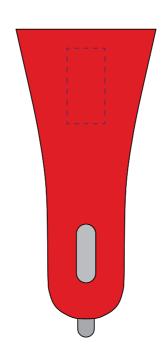

## **Product Colour**

Red

Double USB Car Charger 80mm x 37mm x 26mm Branding Method: Pad Printed

# **Logo Size**

Print Area: 20mm x 10mm \_ \_ \_ \_ \_ .