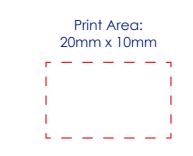

# **Approval Proof**



## **Colours**



#### **Product Colour**



Double USB Car Charger 80mm x 37mm x 26mm Branding Method: Pad Printed

# Logo Size



### **Terms & Conditions**

It is the clients responsibility to check the above artwork has been produced correctly by our factory to suit the manufacturing process. Whilst every effort has been made to copy the artwork provided, certain pantones have a tolerance of -10% +10% colour variation. Please note colours can vary from monitor so always check the pantone. Any correction/amendments after Moulds/Screens have been created will result in a new Mould/Screen being required and charged By signing off acceptance you have agreed to proceed and such no errors or omissions can be accepted or highlighted once the goods have been delivered.



Please note small texts may fill and become illegible