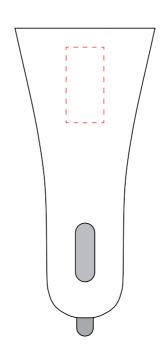

#### **Product Colour**

Double USB Car Charger 80mm x 37mm x 26mm Branding Method: Pad Printed