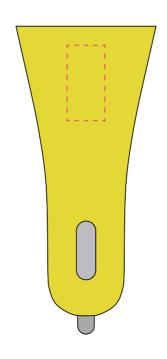

#### **Product Colour**

Yellow

Double USB Car Charger 80mm x 37mm x 26mm Branding Method: Pad Printed

## **Logo Size**