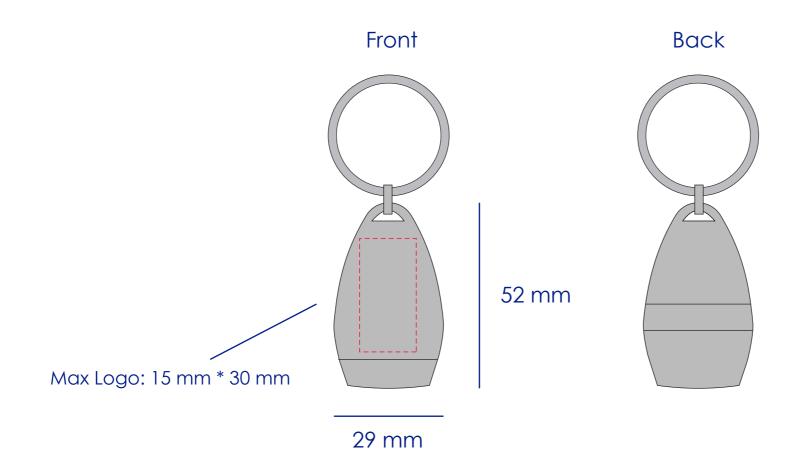

### **Product Colour**

Metal

Bottle Opener Executive Keyring 52mm x 29mm x 8mm
Branding Method: 1 colour print

## Logo Size