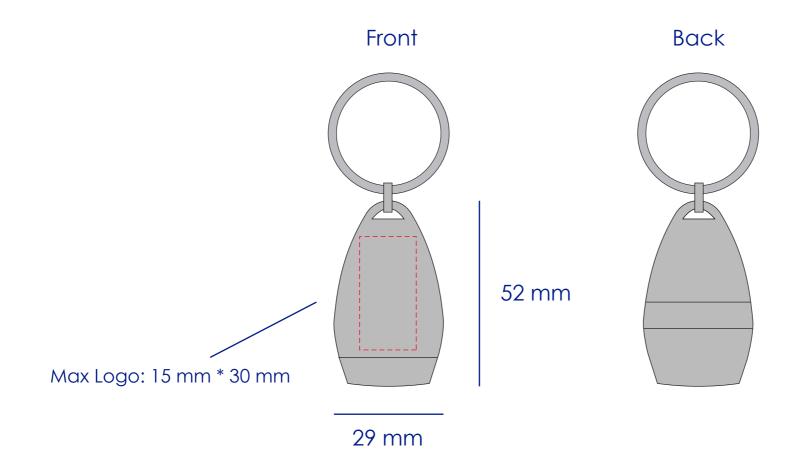

### **Product Colour**

Metal

Bottle Opener Executive Keyring 52mm x 29mm x 8mm Branding Method: Laser Engraved

## Logo Size