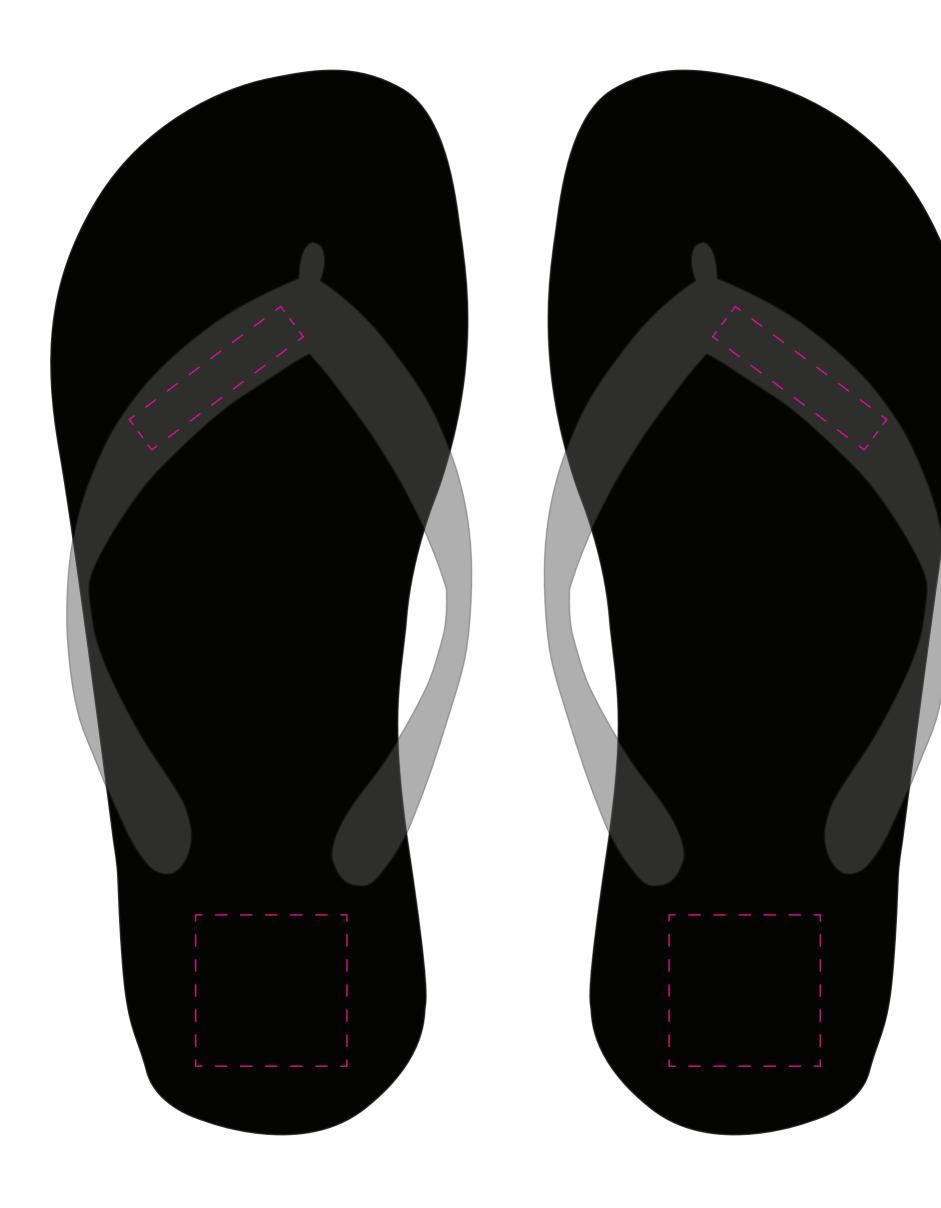

### **Product Colour**

Black

Flip-Flop with Translucent Strap Men: 42-44 Women: 36-38 Branding Method: Pad Printed

## **Logo Size**