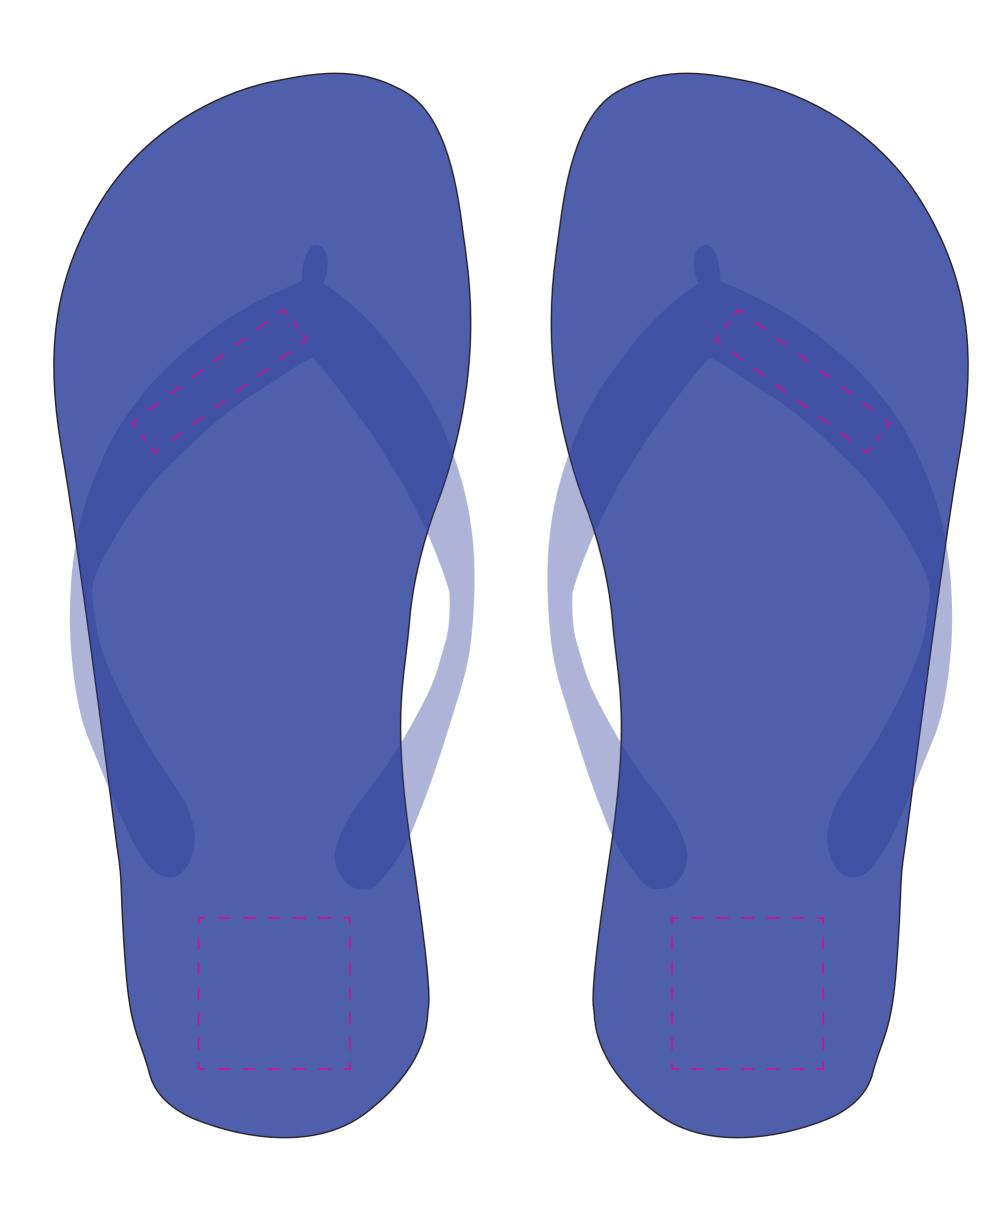

#### **Product Colour**

Blue

Flip-Flop with Translucent Strap Men: 42-44 Women: 36-38 Branding Method: Pad Printed

## Logo Size