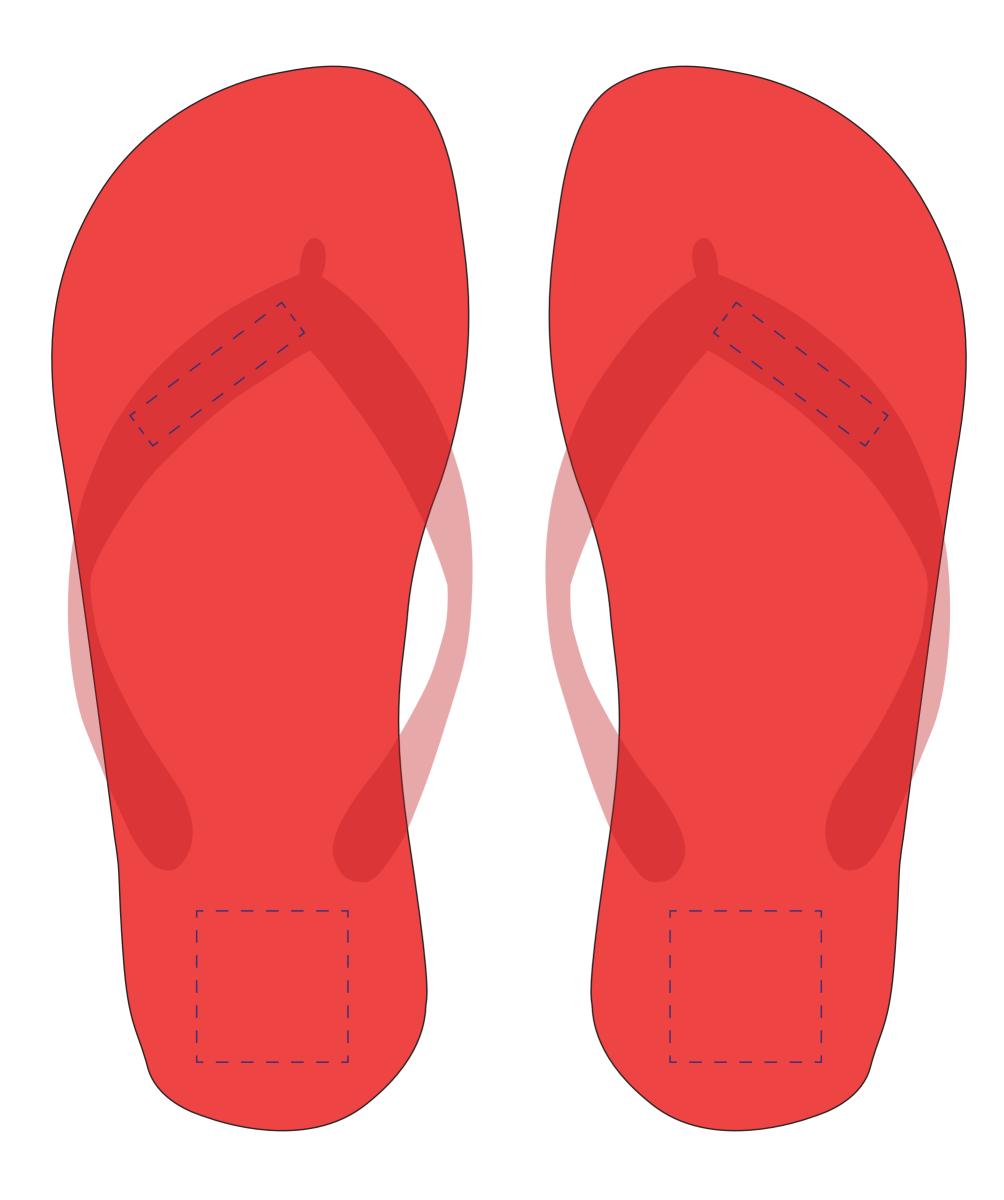

#### **Product Colour**

Red

Flip-Flop with Translucent Strap Men: 42-44 Women: 36-38 Branding Method: Pad Printed

## **Logo Size**