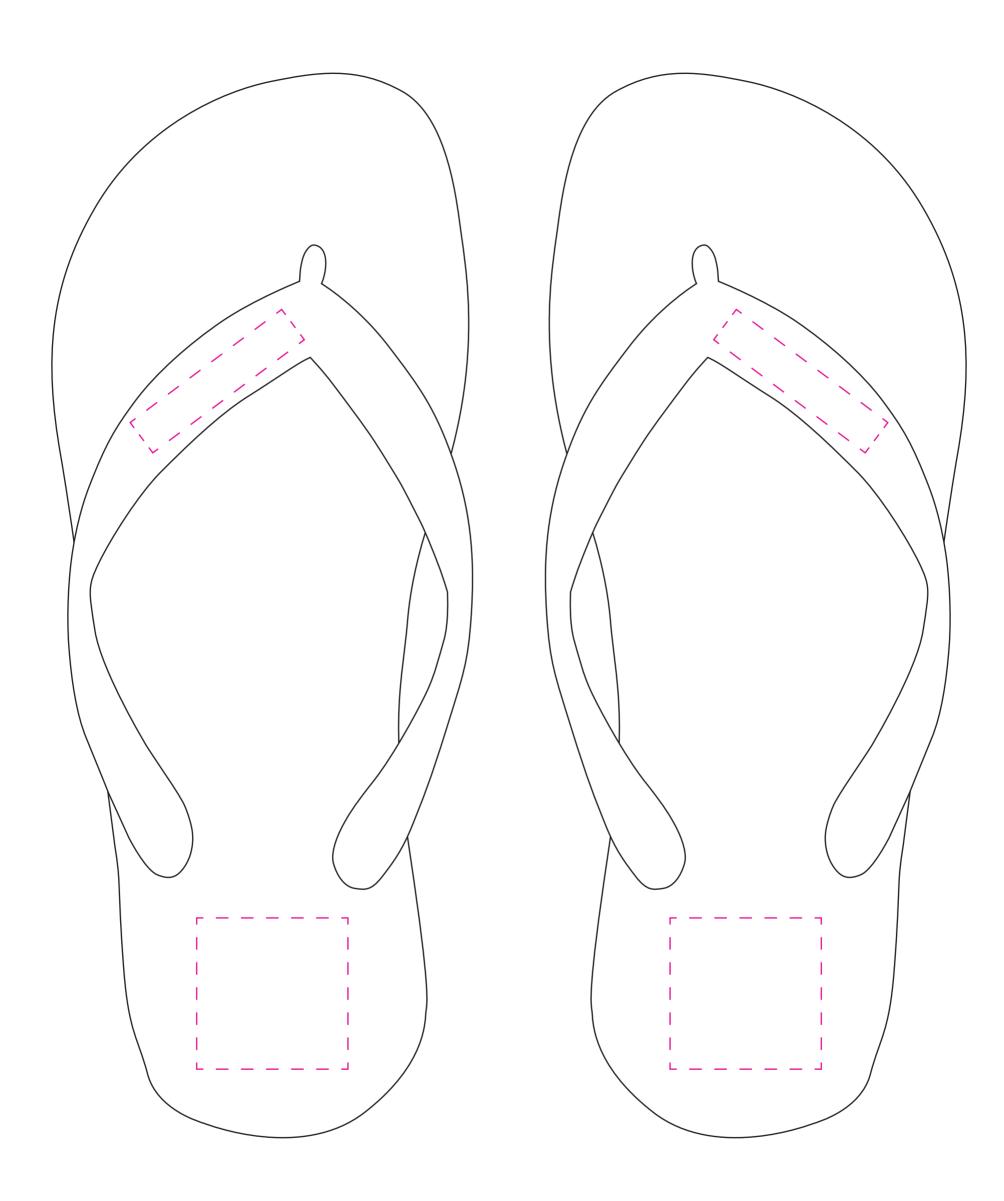

### **Product Colour**

White

Flip-Flop with Translucent Strap Men: 42-44 Women: 36-38 Branding Method: Pad Printed

## **Logo Size**