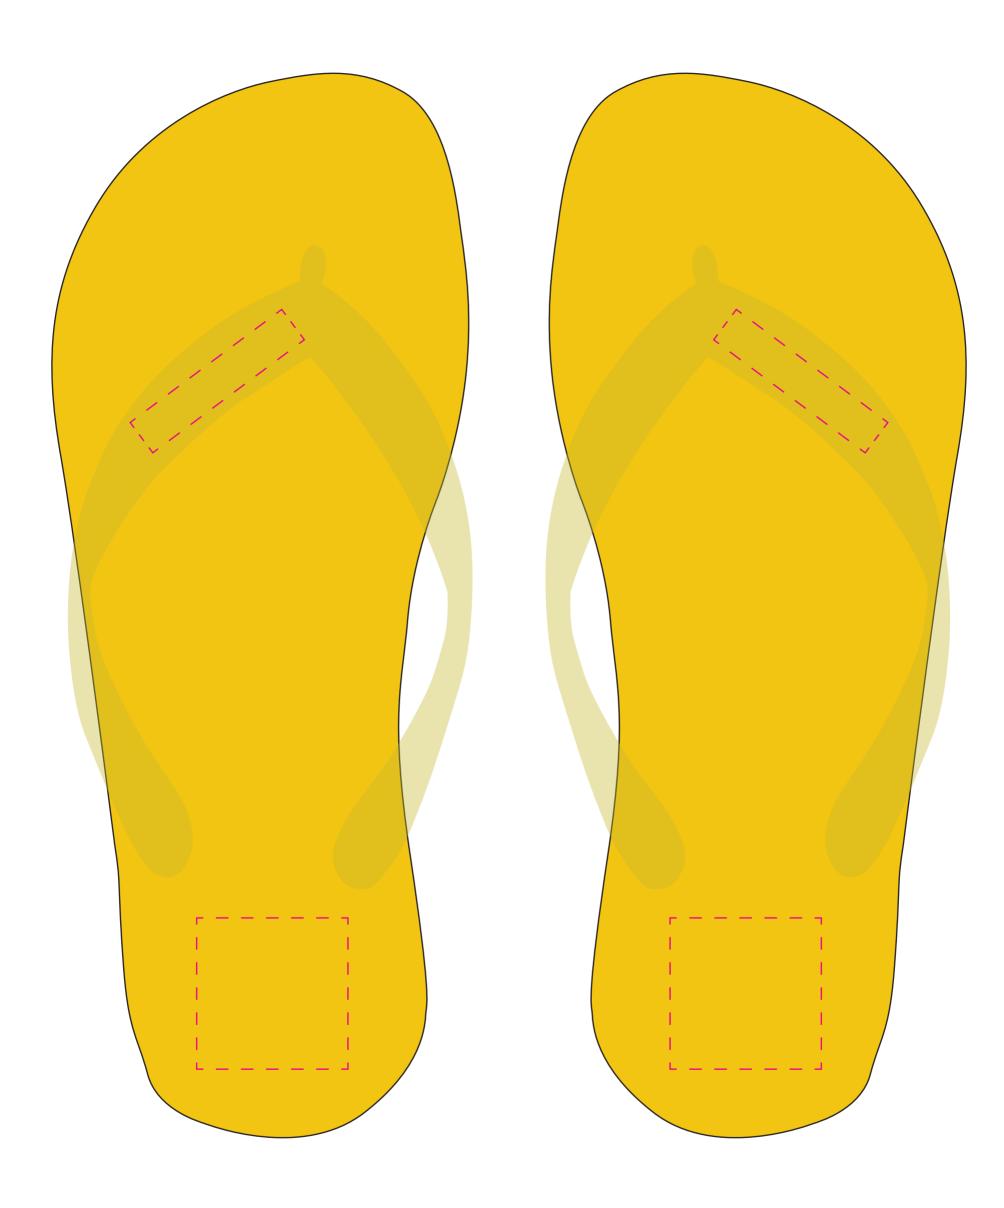

### **Product Colour**

Yellow

Flip-Flop with Translucent Strap Men: 42-44 Women: 36-38 Branding Method: Pad Printed

## Logo Size