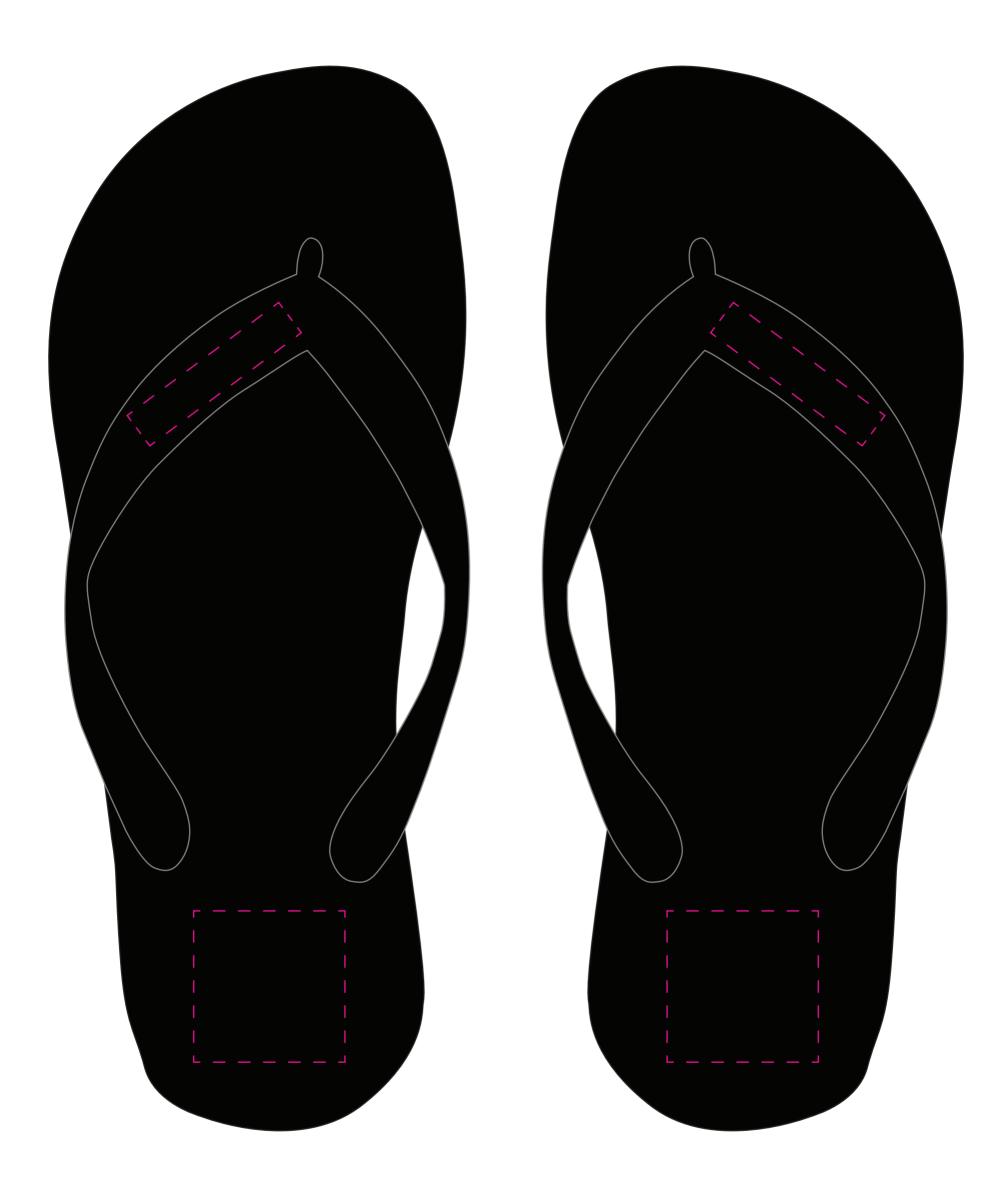

### **Product Colour**

Black

Flip-Flop with Solid Strap Men: 42-44 Women: 36-38 Branding Method: Pad Printed

## **Logo Size**