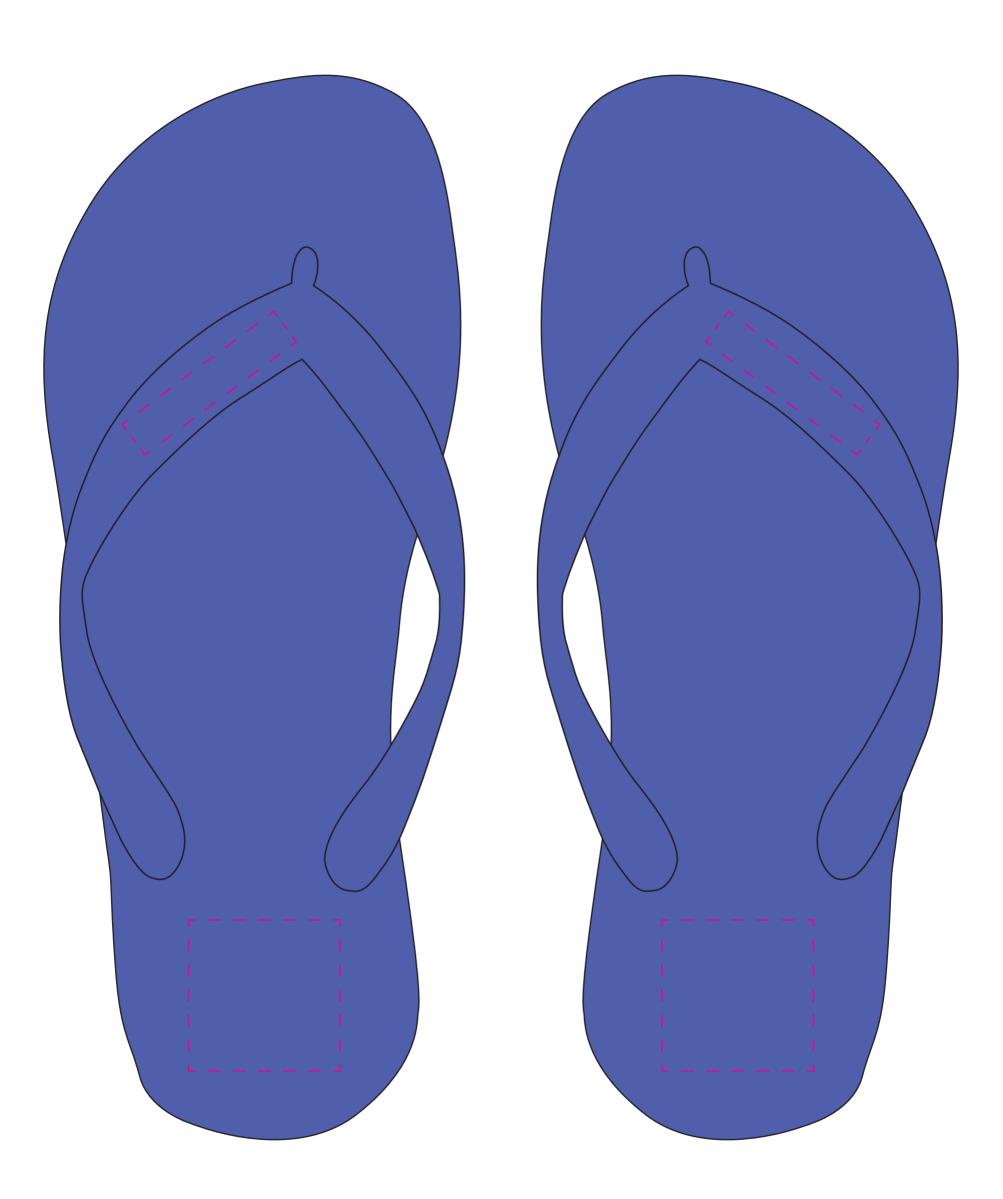

## Colours

**Product Colour** 

Blue

Flip-Flop with Solid Strap Men: 42-44 Women: 36-38 Branding Method: Pad Printed

## Logo Size