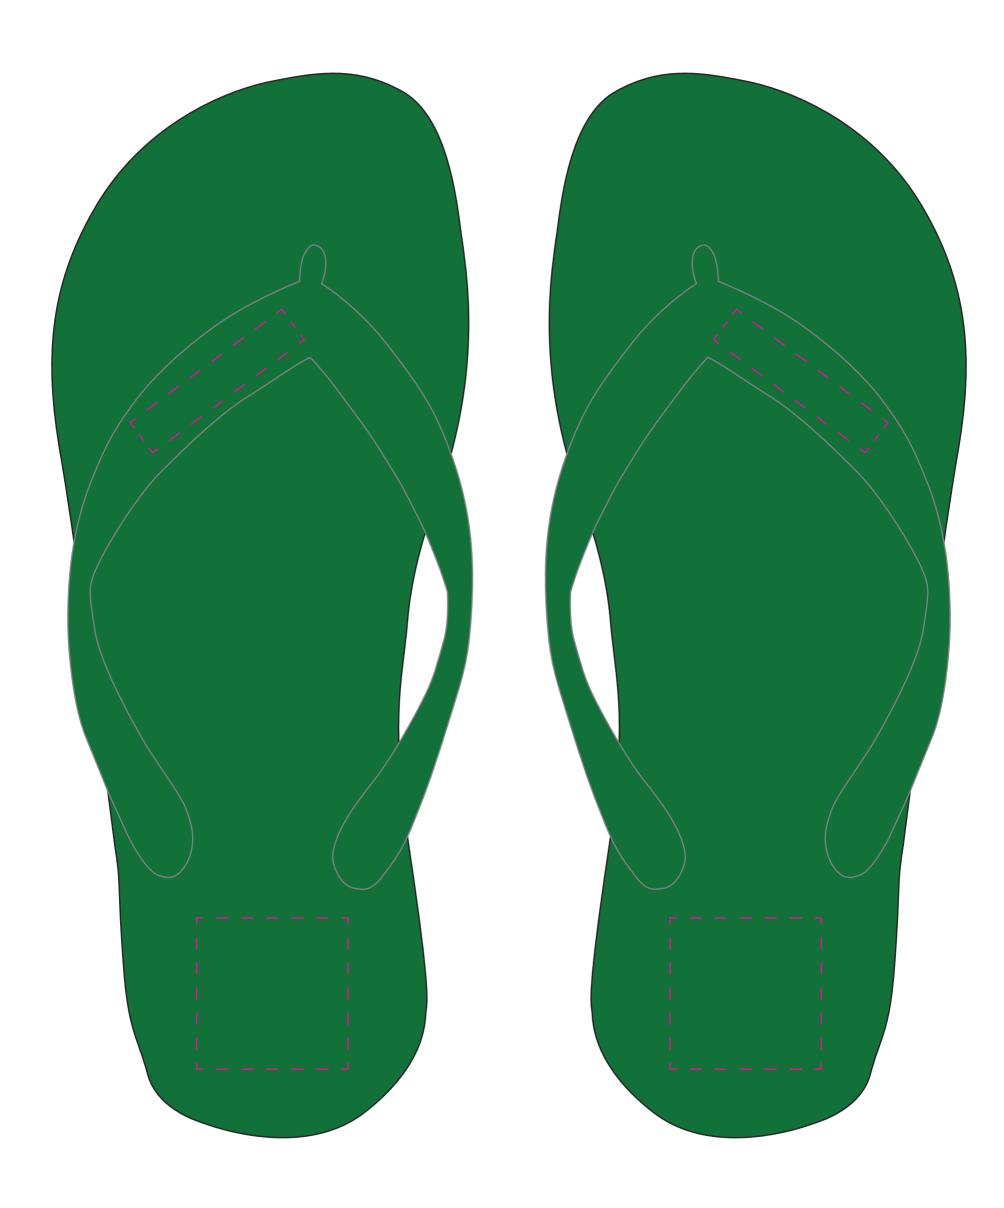

### **Product Colour**

Green

Flip-Flop with Solid Strap Men: 42-44 Women: 36-38 Branding Method: Pad Printed

## Logo Size