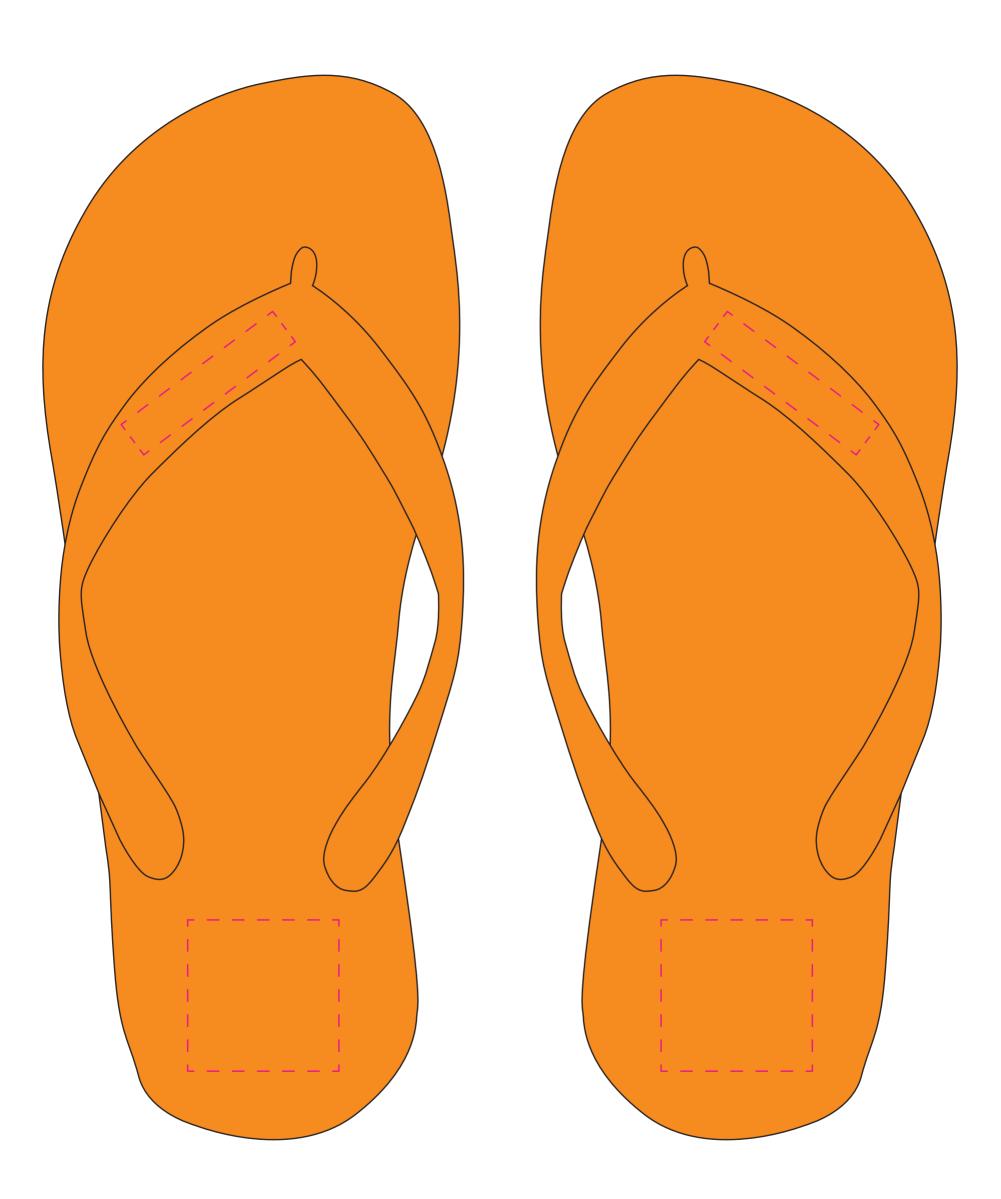

## Colours

**Product Colour** 

Orange

Flip-Flop with Solid Strap Men: 42-44 Women: 36-38 Branding Method: Pad Printed

## Logo Size