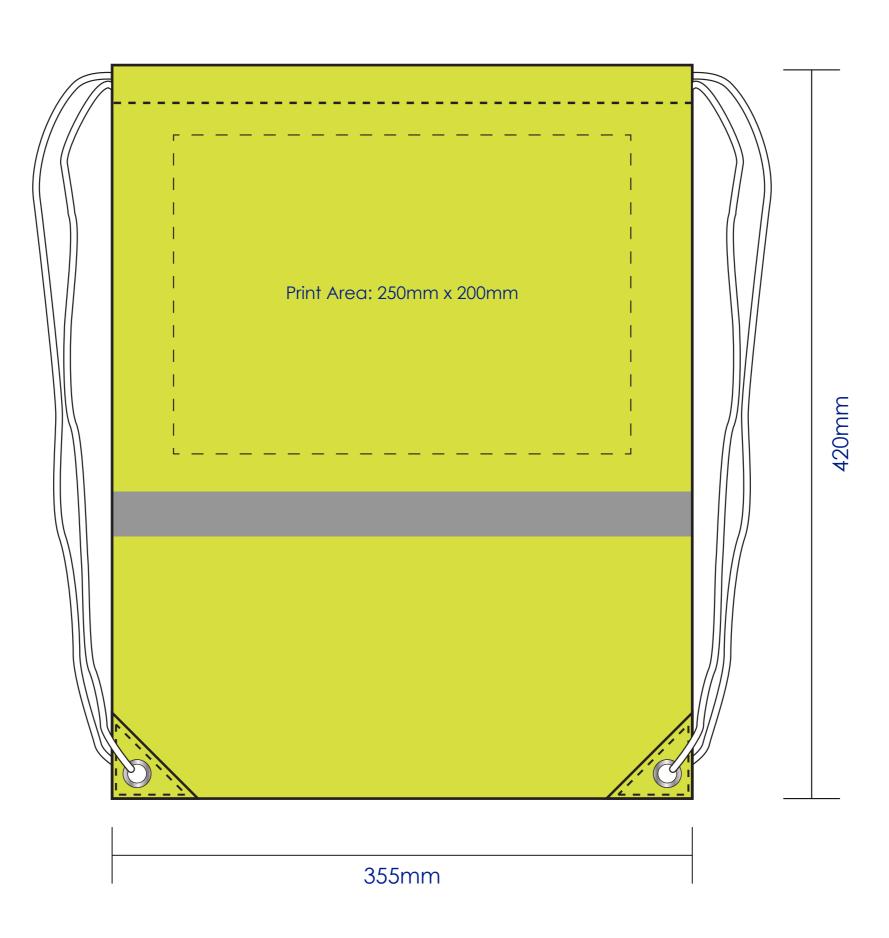

## **Product Colour**

Reflective

420mm x 355mm
Reflective Drawstring Bag
Branding Method: Screen Print

## **Logo Size**