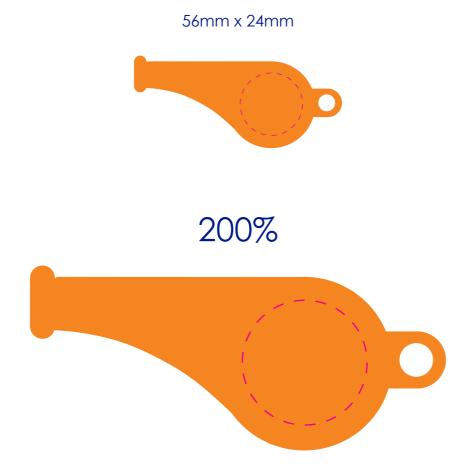

### **Product Colour**

Orange

Whistle with Wrist Strap
56mm x 24mm x 20mm
Branding Method: Pad Printed

## Logo Size