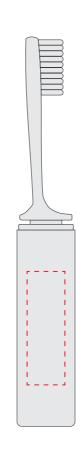

#### **Product Colour**

White

Travel Toothbrush 103mm x 24mm x 15mm **Branding Method: Digitally Printed** 

## **Logo Size**