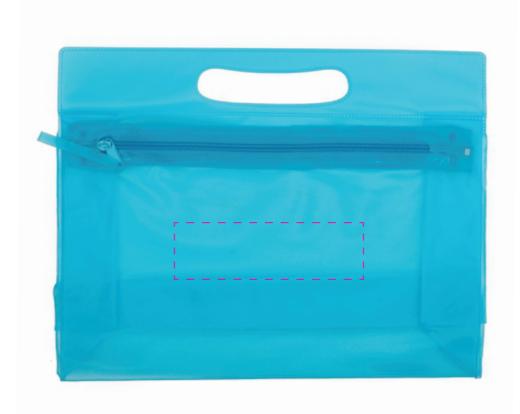

### **Product Colour**

Blue

Cosmetic Bag 24cm x 19cm x 6.5cm Branding Method: Pad Printed

## Logo Size