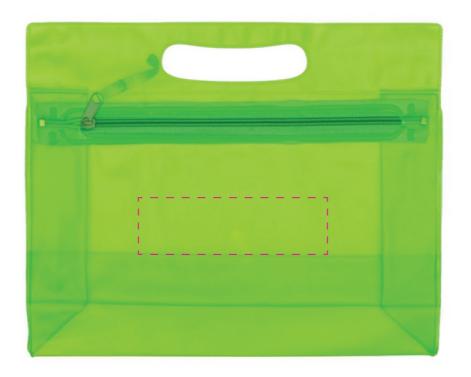

#### **Product Colour**

Green

Cosmetic Bag 24cm x 19cm x 6.5cm Branding Method: Pad Printed

## Logo Size