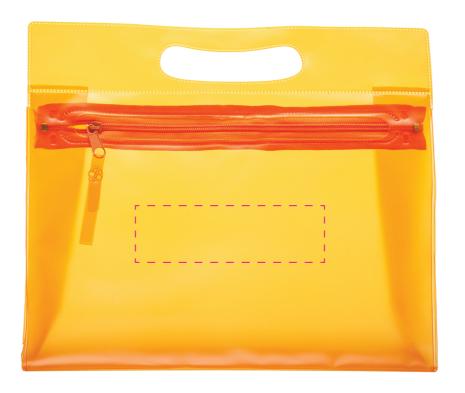

#### **Product Colour**

Orange

Cosmetic Bag 24cm x 19cm x 6.5cm Branding Method: Pad Printed