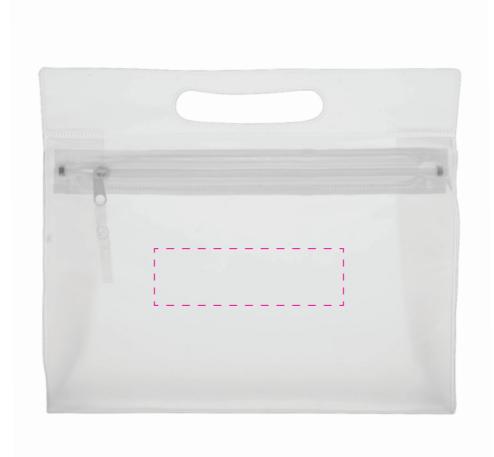

#### **Product Colour**

Cosmetic Bag 24cm x 19cm x 6.5cm Branding Method: Pad Printed

## **Logo Size**