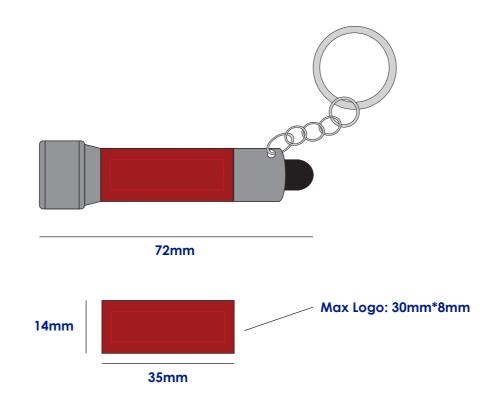

#### **Product Colour**

Red

LED Torch
72mm
Branding Method: Laser Engrave

## **Logo Size**