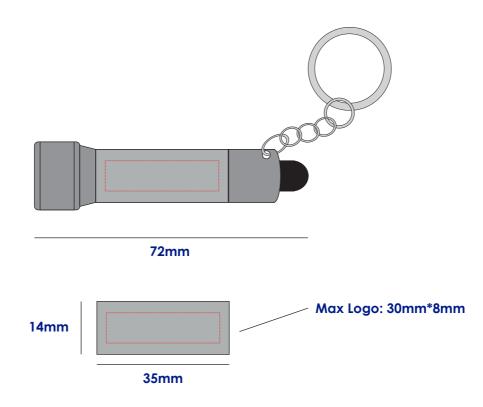

#### **Product Colour**

Silver

LED Torch
72mm
Branding Method: Laser Engrave

## **Logo Size**