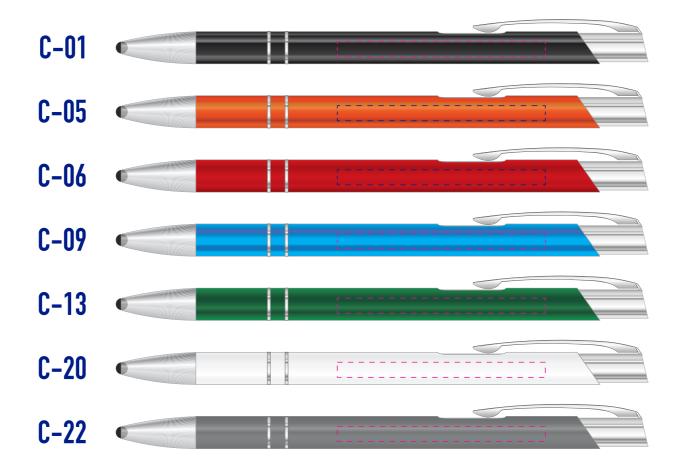

#### **Product Colour**

Cosmo Ballpoint Pen with Stylus 13.9cm Length, 10mm Diameter **Branding Method: Laser Engraved** 