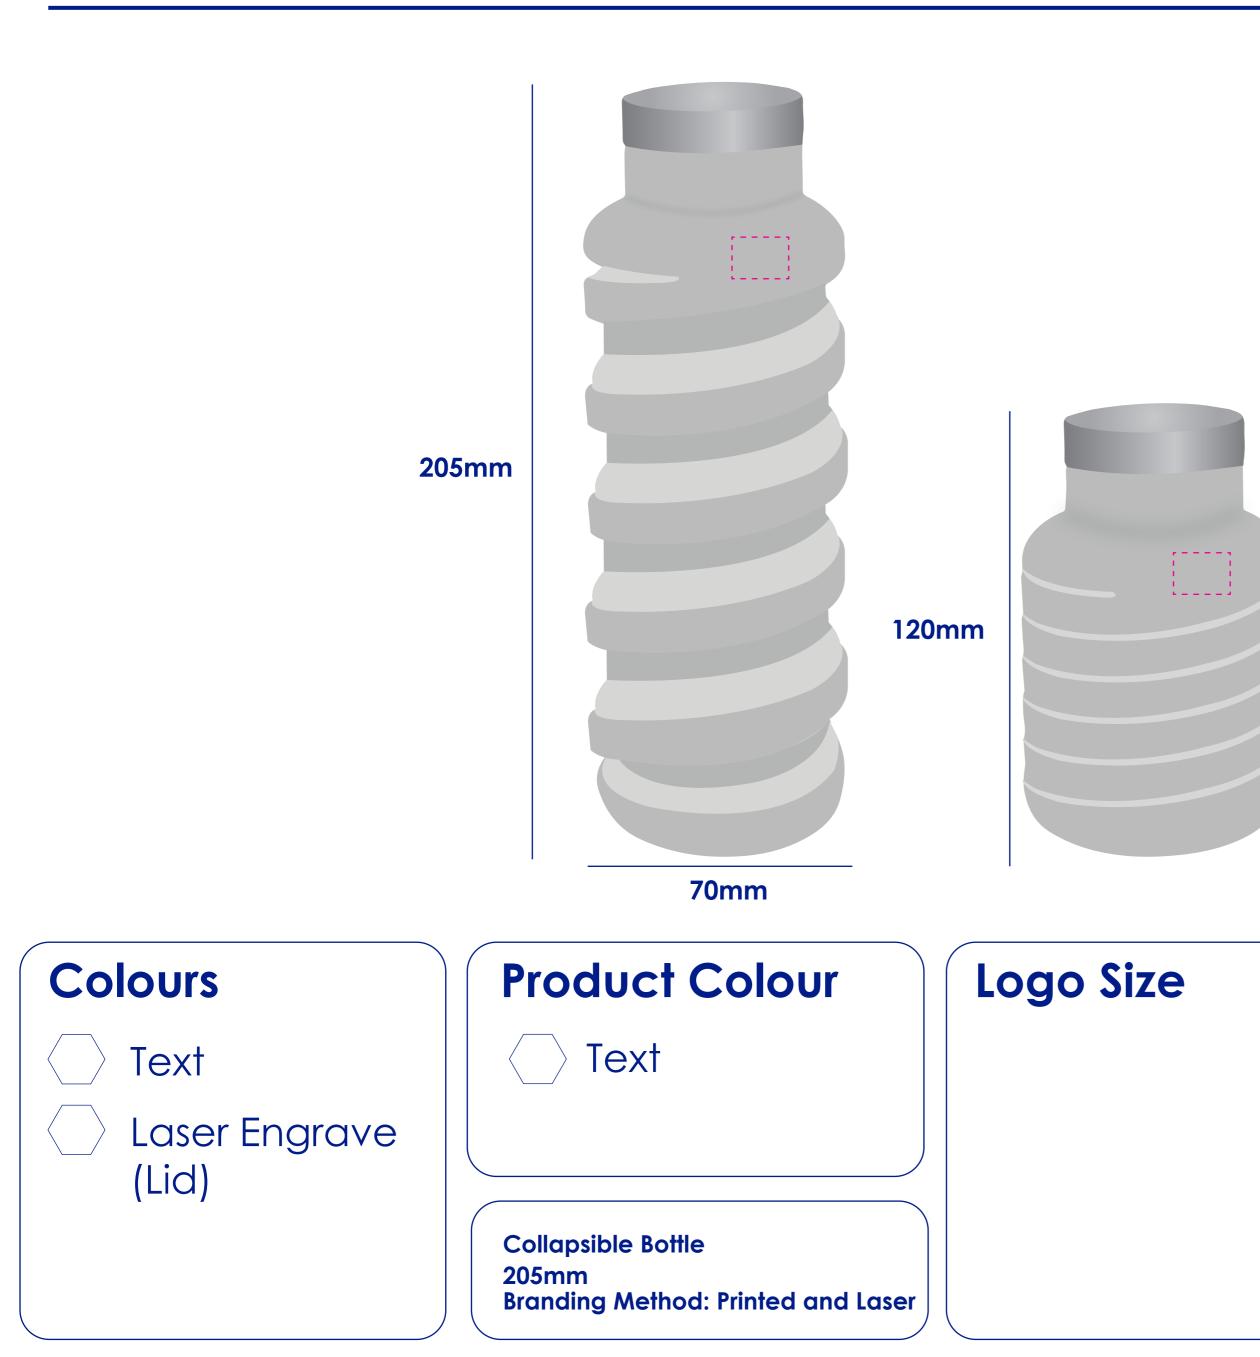

## **Approval Proof**





## **Terms & Conditions**

It is the clients responsibility to check the above artwork has been produced correctly by our factory to suit the manufacturing process. Whilst every effort has been made to copy the artwork provided, certain pantones have a tolerance of -10% +10% colour variation. Please note colours can vary from monitor so always check the pantone. Any correction/amendments after Moulds/Screens have been created will result in a new Mould/Screen being required and charged By signing off acceptance you have agreed to proceed and such no errors or omissions can be accepted or highlighted once the goods have been delivered.



Please note small texts may fill and become illegible