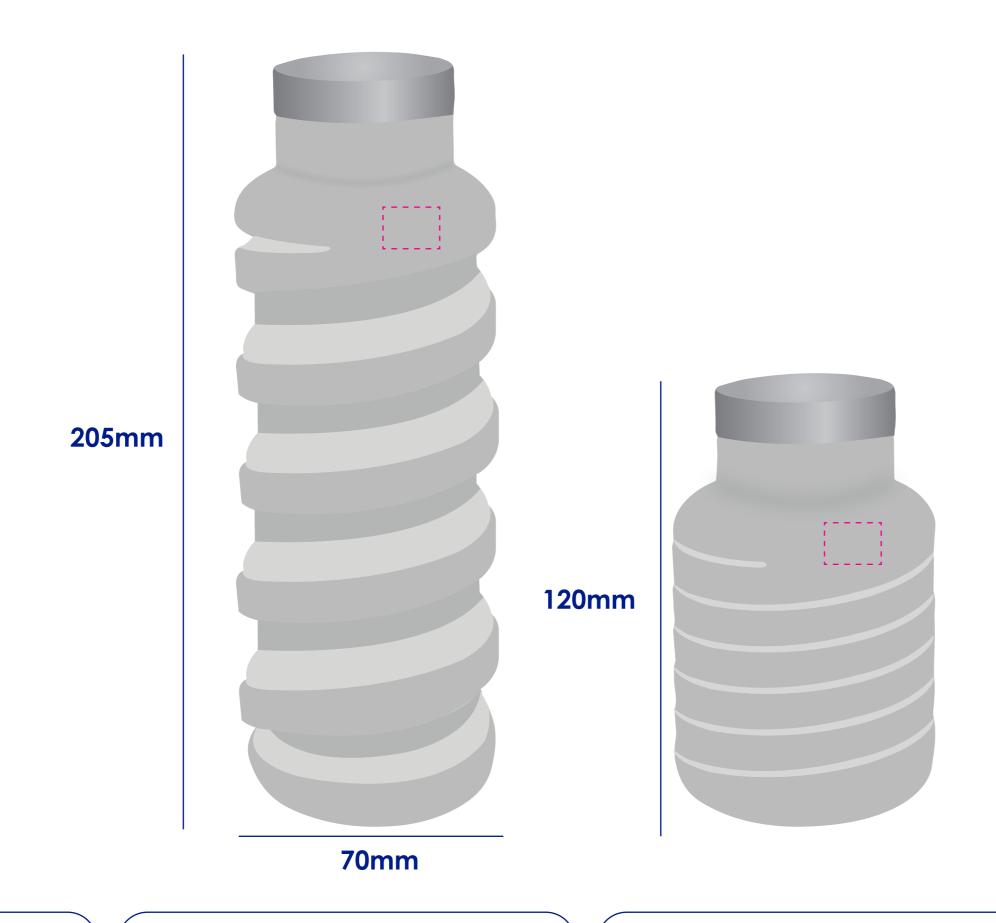

### **Product Colour**

Text

Collapsible Bottle
205mm
Branding Method: Printed and Laser

## Logo Size