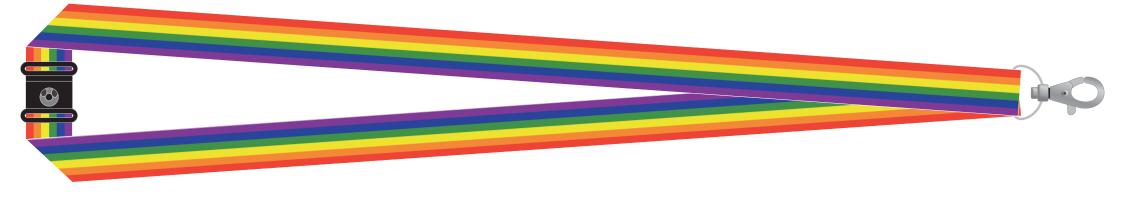

## **Print Colours**

Full Colour Print

20mm x 900mm Dye Sublimation Lanyard Branding Method: Heat Transfer Fitments Trigger Clip Safety Br

Safety Break