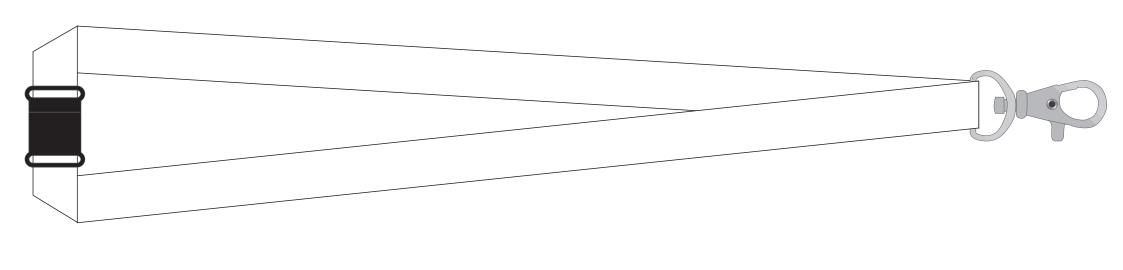

## **Lanyard Colour**

Text

20mm x 900mm

Dye Sublimation Lanyard

Branding Method: Heat Transfer

#### **Fitments**

Trigger Clip

Safety Break