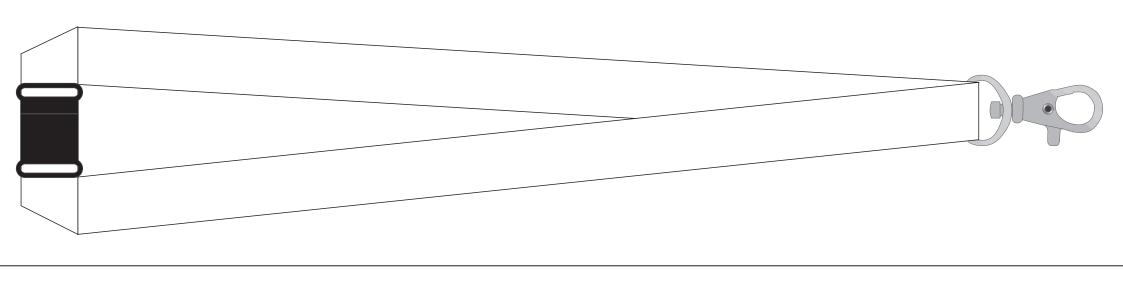

## **Lanyard Colour**

Text

25mm x 900mm

Dye Sublimation Lanyard

Branding Method: Heat Transfer

#### **Fitments**

Trigger Clip

Safety Break