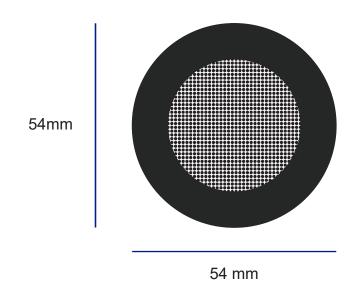

# **Approval Proof**

Max Logo: 60mm x 20mm (Product Extended to allow for print area)

34 mm

54 mm

### **Product Colour**

Black

Mini Bluetooth Speaker 54mm x 34mm Branding Method: Laser Engraved