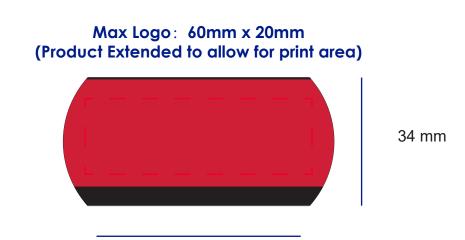

## **Product Colour**

Red

Mini Bluetooth Speaker 54mm x 34mm Branding Method: Laser Engraved

## Logo Size

mm\*mm