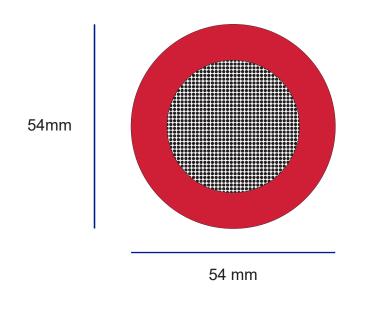

## **Approval Proof**

54 mm

Laser Engraved

## **Product Colour**

Red

Mini Bluetooth Speaker 54mm x 34mm Branding Method: Laser Engraved