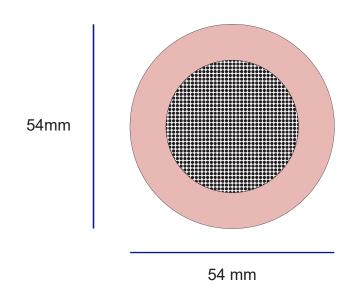

# **Approval Proof**

Max Logo: 60mm x 20mm (Product Extended to allow for print area)

34 mm

54 mm

#### **Product Colour**

Rose Gold

Mini Bluetooth Speaker 54mm x 34mm Branding Method: Laser Engraved