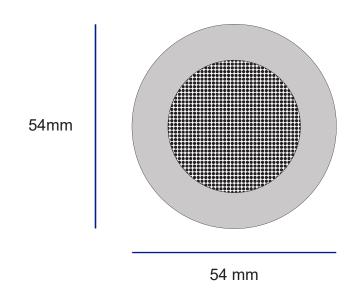

# **Approval Proof**

Max Logo: 60mm x 20mm (Product Extended to allow for print area)

34 mm

54 mm

#### **Product Colour**

Silver

Mini Bluetooth Speaker 54mm x 34mm Branding Method: Laser Engraved