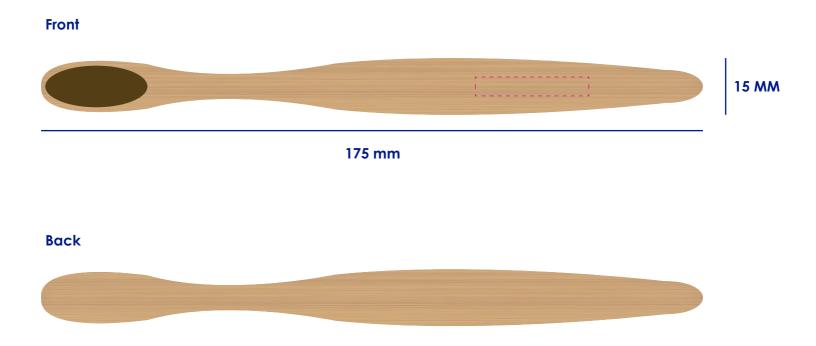

# Colours Laser Engraved

Please note that Bamboo is a natural material meaning that the colour of the engraving can vary on each item.

#### **Product Colour**

Natural

**Brown Bristles** 

Bamboo Brush 175mm Length Branding Method: Laser Engraved

#### **Logo Size**